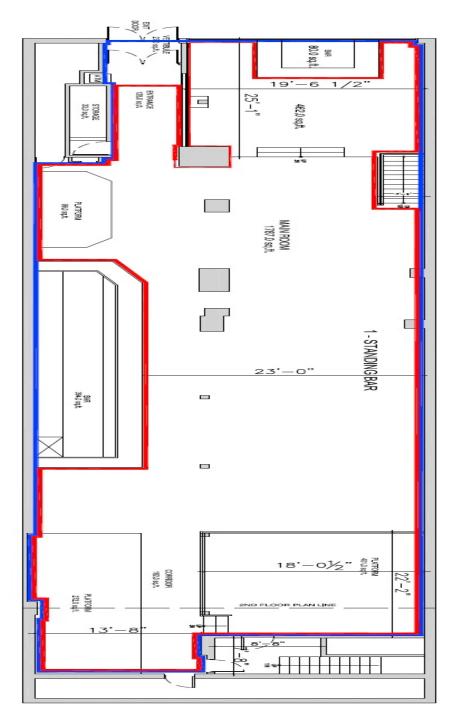

## Stage Specs

Wood Vaneer Stage Depth = 18' Width = 18.5' Ceiling Height = 8.5' from Stage Stage Height = 21" from Floor

\*\*\* No Side Fills In Hous

60 amp service, 3 phase Cam Lock Available Voltage = 120/208 Cycles = 60

6 x K&M short boom stands

**Floor Plan** 

| Name                | Count                                                                      |
|---------------------|----------------------------------------------------------------------------|
| Palco 3 Mobile      | 7                                                                          |
| Design Wash LED Pro | 4                                                                          |
| Microh LEDP64II     | 5                                                                          |
| Mac 250 Entour      | 6                                                                          |
| LUMI AMBER WHITE    | 8                                                                          |
|                     | Palco 3 Mobile<br>Design Wash LED Pro<br>Microh LEDP64II<br>Mac 250 Entour |