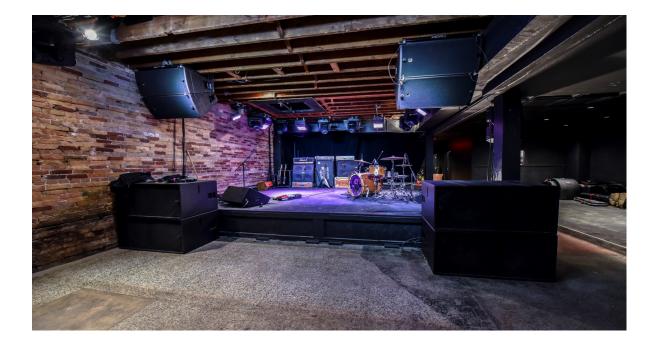

## Stage Specs

Wood Vaneer Stage Depth = 18' Width = 18.5' Ceiling Height = 8.5' from Stage Stage Height = 21" from Floor

# Main PA System:

- Console 1 x SC48 AVID Console (Mains and Monitors ) 4 x L'Accoustics Arcs Speakers Flown 2 x 215 Adamson Drum Bins 4 x PRG SB 218c Subwoofers 1 x Amp Rack Lab Gruppen /Crown ESA stamped 1 x BSS FDS 366 signal processor 1 x CD playback 5 x JSI J-17 Wedges 3 x Electro-Voice ZLX 15p fill/delay speakers 1 x 48 ch 1-way split snake with 8 returns to stage 4 x monitor mixes folded back from FOH. All mixes are Bi Amped. processing and amplification for stage monitoring is at FOH. 1 x Shure Beta 91a 1 x Shure Beta 52 4 x Sennhieser e904 2 x Shure SM849 1 x Shure SM 94 Power: 6 x Shure SM 57 6 x Shure SM 58 4 x Rapco TD 100 Direct Box 2 x Rapco DB 100 Direct Box 2 x Countryman Type 85 Active Direct Box 2 x K&M tall boom stands
- 2 x Atlas Round Base sta 2 x Radial Stage Flea sub
- 35 x Various XLR mic cat

\*\*\* No Side Fills In Hous

60 amp service, 3 phase Cam Lock Available Voltage = 120/208 Cycles = 60

6 x K&M short boom stands

**Floor Plan** 

| Name                | Count                                                                      |
|---------------------|----------------------------------------------------------------------------|
| Palco 3 Mobile      | 7                                                                          |
| Design Wash LED Pro | 4                                                                          |
| Microh LEDP64II     | 5                                                                          |
| Mac 250 Entour      | 6                                                                          |
| LUMI AMBER WHITE    | 8                                                                          |
|                     | Palco 3 Mobile<br>Design Wash LED Pro<br>Microh LEDP64II<br>Mac 250 Entour |