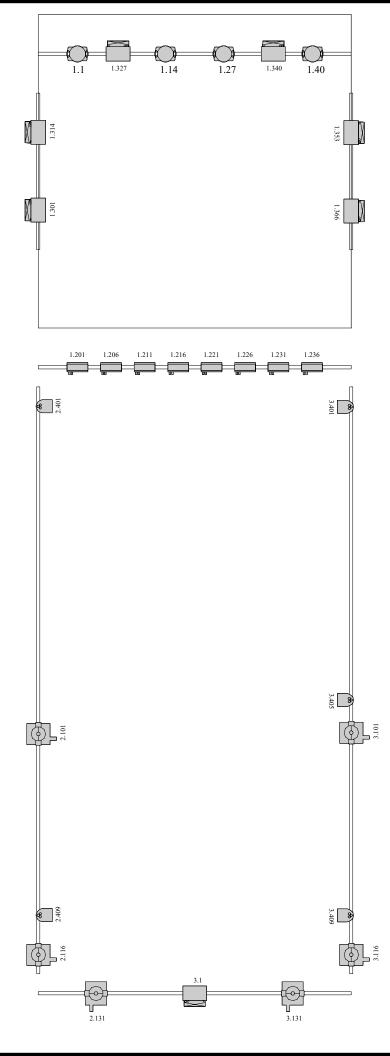

# Patch

Venue: Velvet Underground Mar/10/22

| Spot | Patch | Model               |
|------|-------|---------------------|
| 1    | 1.201 | X focus             |
| 2    | 1.206 | X focus             |
| 3    | 1.211 | X focus             |
| 4    | 1.216 | X focus             |
| 5    | 1.221 | X focus             |
| 6    | 1.226 | X focus             |
| 7    | 1.231 | X focus             |
| 8    | 1.236 | X focus             |
| 102  | 2.101 | Mac 250 Entour      |
| 103  | 2.116 | Mac 250 Entour      |
| 104  | 2.131 | Mac 250 Entour      |
| 106  | 3.101 | Mac 250 Entour      |
| 107  | 3.116 | Mac 250 Entour      |
| 108  | 3.131 | Mac 250 Entour      |
| 201  | 1.301 | Palco 3 Mobile      |
| 202  | 1.314 | Palco 3 Mobile      |
| 203  | 1.327 | Palco 3 Mobile      |
| 204  | 1.340 | Palco 3 Mobile      |
| 205  | 1.353 | Palco 3 Mobile      |
| 206  | 1.366 | Palco 3 Mobile      |
| 208  | 3.1   | Palco 3 Mobile      |
| 301  | 2.401 | Microh LEDP64II     |
| 303  | 2.409 | Microh LEDP64II     |
| 304  | 3.401 | Microh LEDP64II     |
| 305  | 3.405 | Microh LEDP64II     |
| 306  | 3.409 | Microh LEDP64II     |
| 401  | 1.1   | Design Wash LED Pro |
| 402  | 1.14  | Design Wash LED Pro |
| 403  | 1.27  | Design Wash LED Pro |
| 404  | 1.40  | Design Wash LED Pro |