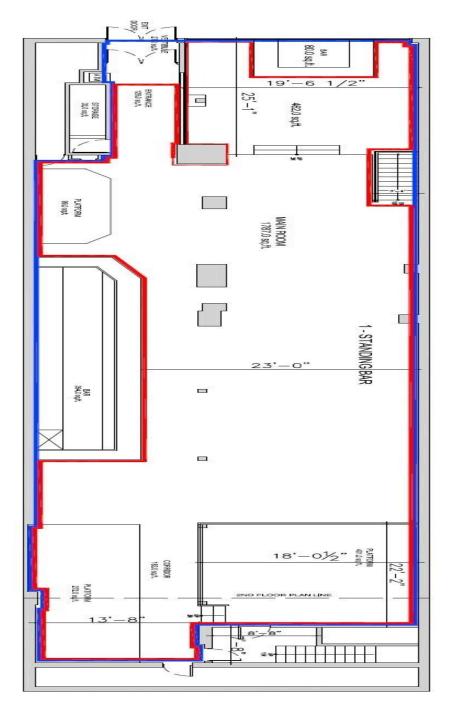

## Stage Specs

Wood Vaneer Stage Depth = 18' Width = 18.5' Ceiling Height = 8.5' from Stage Stage Height = 21" from Floor

Video: None

**Floor Plan** 

| Legend |                     |       |
|--------|---------------------|-------|
| Symbol | Name                | Count |
| 5      | Palco 3 Mobile      | 7     |
| 0      | Design Wash LED Pro | 4     |
|        | Microh LEDP64II     | 5     |
| Ø      | Mac 250 Entour      | 6     |
| P      | LUMI AMBER WHITE    | 8     |
|        |                     |       |