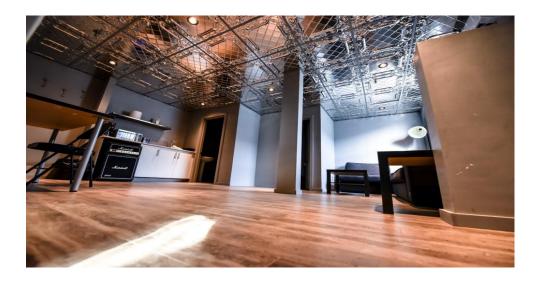

| Mailing Address:                              | 508 Queen St. West<br>Toronto, Ontario<br>M5V 2B3                                                                                                                                                                                                                                                                                                                                                   |  |  |
|-----------------------------------------------|-----------------------------------------------------------------------------------------------------------------------------------------------------------------------------------------------------------------------------------------------------------------------------------------------------------------------------------------------------------------------------------------------------|--|--|
| Main Number:                                  | 647-351-9001                                                                                                                                                                                                                                                                                                                                                                                        |  |  |
| General Manager:                              | Brandon Kane: brandon@thevelvet.ca                                                                                                                                                                                                                                                                                                                                                                  |  |  |
| Website:                                      | www.thevelvet.ca                                                                                                                                                                                                                                                                                                                                                                                    |  |  |
| Internet:                                     | Wireless throughout                                                                                                                                                                                                                                                                                                                                                                                 |  |  |
| Capacity:                                     | Current: 355 standing                                                                                                                                                                                                                                                                                                                                                                               |  |  |
| F/B:                                          | Fully licensed throughout                                                                                                                                                                                                                                                                                                                                                                           |  |  |
| Ticketing:                                    | Sold through the venue's contract with Ticketweb.                                                                                                                                                                                                                                                                                                                                                   |  |  |
| Box Office:                                   | Inside main doors                                                                                                                                                                                                                                                                                                                                                                                   |  |  |
| Accessibility:                                | There are no steps at entrance. Accessible seating is available<br>***washrooms are downstairs - not accessible                                                                                                                                                                                                                                                                                     |  |  |
| Rental Rates/Info:                            | Please send event dates, questions, comments to:<br>info@thevelvet.ca                                                                                                                                                                                                                                                                                                                               |  |  |
| Terms :                                       | All ages show will require a barricade set up unless otherwise arranged<br>Intermission: Mandatory or penalty<br>Merchandise rate: 20% house 80% artist on soft goods<br>50% deposit on signing venue license agreement<br>Damage deposit required<br>\$5,000,000 of public liability insurance<br>Advertising available through venue social media, marquee, e-newsletter, and in-venue<br>signage |  |  |
| 2nd Floor:                                    |                                                                                                                                                                                                                                                                                                                                                                                                     |  |  |
| <b>Artist Greenroom:</b> 17' 4" x 17' x 10"   | 1 private shower, 1 private washroom, washer/dryer, kitchenette<br>Work Station, lounge area with couches<br>Iron & ironing board                                                                                                                                                                                                                                                                   |  |  |
| <b>Tour Manager Office:</b><br>5' 7" x 13' 5" | Work station, 2 chairs, full length mirror<br>Rooftop patio                                                                                                                                                                                                                                                                                                                                         |  |  |