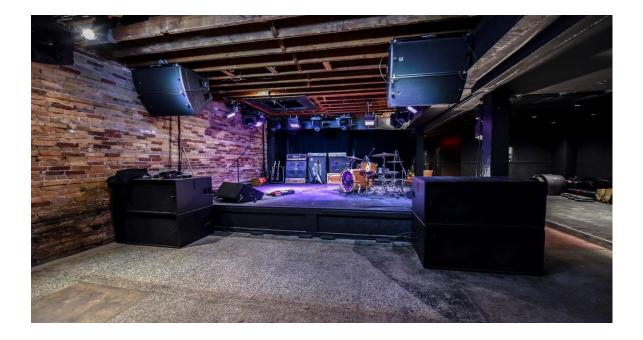

## Stage Specs

Wood Vaneer Stage Depth = 18' Width = 18.5' Ceiling Height = 8.5' from Stage Stage Height = 21" from Floor

#### Main PA System:

1 x SC48 AVID Console
4 x L'Accoustics Arcs Speakers Flown
4 x PRG SB218 Subwoofers
4 x Lab Gruppen FP6400
1 x XTA DP226 Processor (L/R Configuration)
3 x Electro-Voice ZLX 15p fill/delay speakers
1 x 48 ch 1-way split snake with 8 returns to stage

#### **Monitors:**

5 x JSI J-17 Wedges (4 + 1 spare) 2 x Adamson PS215 Subs 4 x QSC PL218 2 x EV DX38 Processor (wedges) 1 x XTA DP226 Processor (subs) 4 x monitor mixes folded back from FOH All mixes are Bi Amped, processing and amplification for stage monitoring is at FOH

Lighting Specs: (Additional Fee Required for Lighting Technician)

Lighting Console: GrandMA 1 Ultra-Light

Lighting Fixtures: (Patch sheet on page 4)

Stage: 2 x Design Wash LED Pro 6 x Palco Mobile 3 8 x Lumi Amber / White Floor: 5 x Chauvet LED Par64 II 6 x Mac 250 Entour 1 x Radiance Hazer