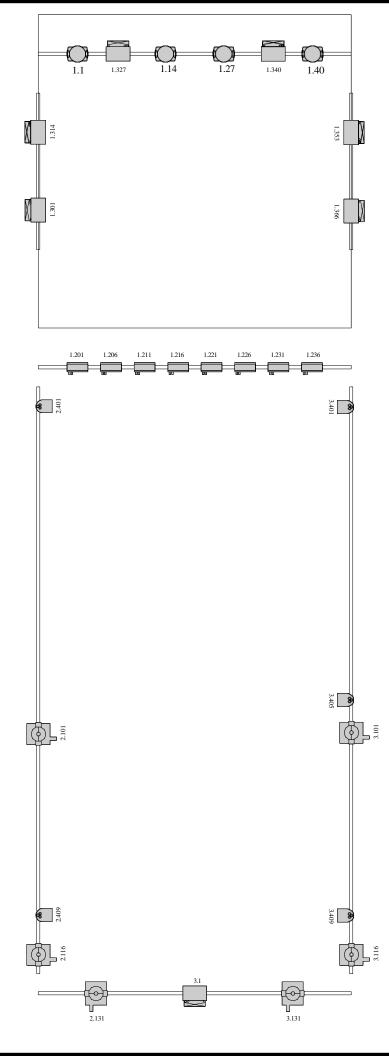

Video: None

**Floor Plan** 

| Legend |                     |       |
|--------|---------------------|-------|
| Symbol | Name                | Count |
| 5      | Palco 3 Mobile      | 7     |
| 0      | Design Wash LED Pro | 4     |
|        | Microh LEDP64II     | 5     |
| Ø      | Mac 250 Entour      | 6     |
| P      | LUMI AMBER WHITE    | 8     |
|        |                     |       |

# Patch

Venue: Velvet Underground Mar/10/22

| Spot | Patch | Model               |
|------|-------|---------------------|
| 1    | 1.201 | X focus             |
| 2    | 1.206 | X focus             |
| 3    | 1.211 | X focus             |
| 4    | 1.216 | X focus             |
| 5    | 1.221 | X focus             |
| 6    | 1.226 | X focus             |
| 7    | 1.231 | X focus             |
| 8    | 1.236 | X focus             |
| 102  | 2.101 | Mac 250 Entour      |
| 103  | 2.116 | Mac 250 Entour      |
| 104  | 2.131 | Mac 250 Entour      |
| 106  | 3.101 | Mac 250 Entour      |
| 107  | 3.116 | Mac 250 Entour      |
| 108  | 3.131 | Mac 250 Entour      |
| 201  | 1.301 | Palco 3 Mobile      |
| 202  | 1.314 | Palco 3 Mobile      |
| 203  | 1.327 | Palco 3 Mobile      |
| 204  | 1.340 | Palco 3 Mobile      |
| 205  | 1.353 | Palco 3 Mobile      |
| 206  | 1.366 | Palco 3 Mobile      |
| 208  | 3.1   | Palco 3 Mobile      |
| 301  | 2.401 | Microh LEDP64II     |
| 303  | 2.409 | Microh LEDP64II     |
| 304  | 3.401 | Microh LEDP64II     |
| 305  | 3.405 | Microh LEDP64II     |
| 306  | 3.409 | Microh LEDP64II     |
| 401  | 1.1   | Design Wash LED Pro |
| 402  | 1.14  | Design Wash LED Pro |
| 403  | 1.27  | Design Wash LED Pro |
| 404  | 1.40  | Design Wash LED Pro |