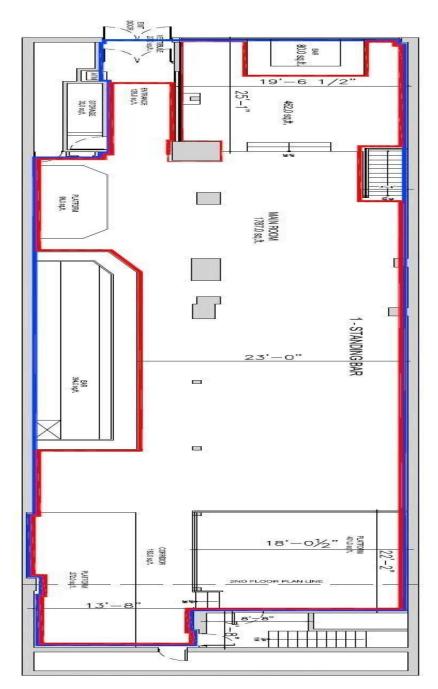

### Stage Specs

Wood Veneer Stage Depth = 18' Width = 18.5' Ceiling Height = 8.5' from Stage Height = 21" from Floor

### Lighting Fixtures:

Stage: 2 x Design Wash LED Pro 6 x Palco Mobile 3 8 x Lumi Amber / White Floor: 5 x Chauvet LED Par64 II 6 x Mac 250 Entour 1 x Radiance Hazer

Video: None

**Floor Plan** 

| Legend |                     |       |
|--------|---------------------|-------|
| Symbol | Name                | Count |
|        | Palco 3 Mobile      | 7     |
| O      | Design Wash LED Pro | 4     |
|        | Microh LEDP64II     | 5     |
| Ø,     | Mac 250 Entour      | 6     |
| F      | LUMI AMBER WHITE    | 8     |
|        |                     |       |