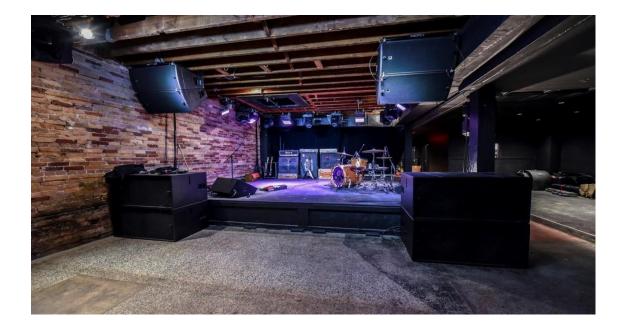

### Stage Specs

Wood Veneer Stage Depth = 18' Width = 18.5' Ceiling Height = 8.5' from Stage Height = 21" from Floor

#### Main PA System:

1 x SC48 AVID Console
4 x L'Acoustics Arcs Speakers Flown
4 x L'Acoustics SB28 Subwoofers
4 x Lab Gruppen FP6400
1 x XTA DP226 Processor (L/R Configuration)
2 x Electro-Voice ZLX 15p fill/delay speakers
1 x 48 ch 1-way split snake with 8 returns to stage

#### **Monitors:**

5 x JSI J-17 Wedges (4 + 1 spare) 2 x Adamson PS215 Subs 4 x QSC PL218 2 x EV DX38 Processor (wedges) 1 x XTA DP226 Processor (subs) 4 x monitor mixes folded back from FOH All mixes are Bi Amped, processing and amplification for stage monitoring is at FOH

#### **Microphones:**

1 x Shure Beta 91 1 x Shure Beta 52 4 x Sennhieser e904 1 x Shure SM 849 1 x Shure SM 94 3 x Shure SM 81 6 x Shure SM 57 6 x Shure SM 58 4 x Rapco TD 100 8 x Rapco DB 100