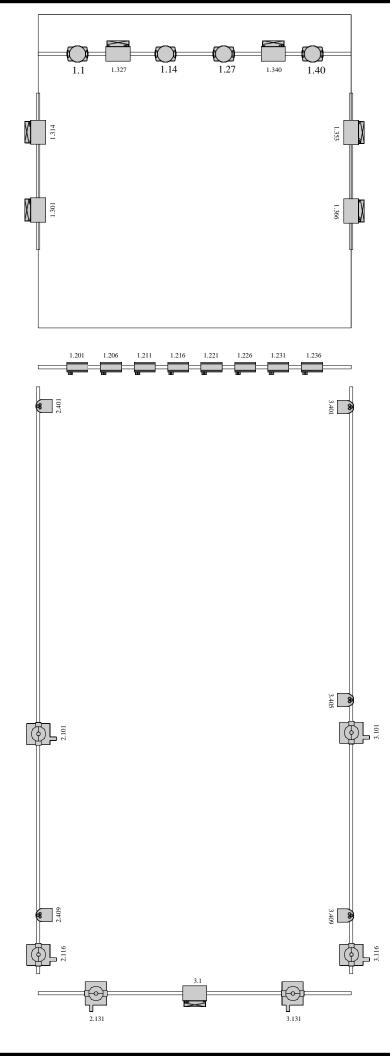

### Lighting Fixtures:

Stage: 2 x Design Wash LED Pro 6 x Palco Mobile 3 8 x Lumi Amber / White Floor: 5 x Chauvet LED Par64 II 6 x Mac 250 Entour 1 x Radiance Hazer

Video: None

**Floor Plan** 

| Legend |                     |       |
|--------|---------------------|-------|
| Symbol | Name                | Count |
|        | Palco 3 Mobile      | 7     |
| O      | Design Wash LED Pro | 4     |
|        | Microh LEDP64II     | 5     |
| Ø,     | Mac 250 Entour      | 6     |
| F      | LUMI AMBER WHITE    | 8     |
|        |                     |       |

# Patch

Venue: Velvet Underground Mar/10/22

| Spot | Patch | Model               |
|------|-------|---------------------|
| 1    | 1.201 | X focus             |
| 2    | 1.206 | X focus             |
| 3    | 1.211 | X focus             |
| 4    | 1.216 | X focus             |
| 5    | 1.221 | X focus             |
| 6    | 1.226 | X focus             |
| 7    | 1.231 | X focus             |
| 8    | 1.236 | X focus             |
| 102  | 2.101 | Mac 250 Entour      |
| 103  | 2.116 | Mac 250 Entour      |
| 104  | 2.131 | Mac 250 Entour      |
| 106  | 3.101 | Mac 250 Entour      |
| 107  | 3.116 | Mac 250 Entour      |
| 108  | 3.131 | Mac 250 Entour      |
| 201  | 1.301 | Palco 3 Mobile      |
| 202  | 1.314 | Palco 3 Mobile      |
| 203  | 1.327 | Palco 3 Mobile      |
| 204  | 1.340 | Palco 3 Mobile      |
| 205  | 1.353 | Palco 3 Mobile      |
| 206  | 1.366 | Palco 3 Mobile      |
| 208  | 3.1   | Palco 3 Mobile      |
| 301  | 2.401 | Microh LEDP64II     |
| 303  | 2.409 | Microh LEDP64II     |
| 304  | 3.401 | Microh LEDP64II     |
| 305  | 3.405 | Microh LEDP64II     |
| 306  | 3.409 | Microh LEDP64II     |
| 401  | 1.1   | Design Wash LED Pro |
| 402  | 1.14  | Design Wash LED Pro |
| 403  | 1.27  | Design Wash LED Pro |
| 404  | 1.40  | Design Wash LED Pro |